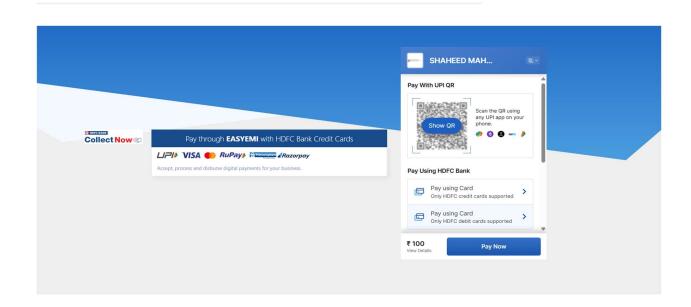

# 25.After Complete The Registration Form You Need To Click Pay & Submit Button.