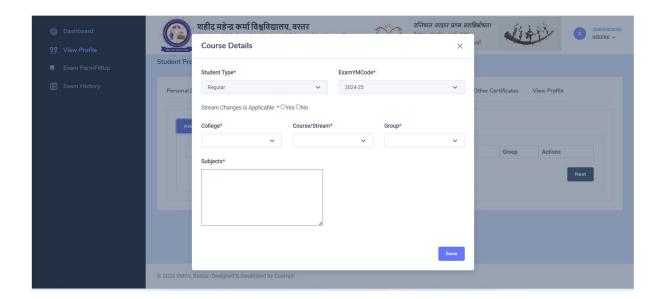

#### 18. Click Course Details.

Note: Here We Can Apply Three College And Three Courses.

19.Click Add Button.