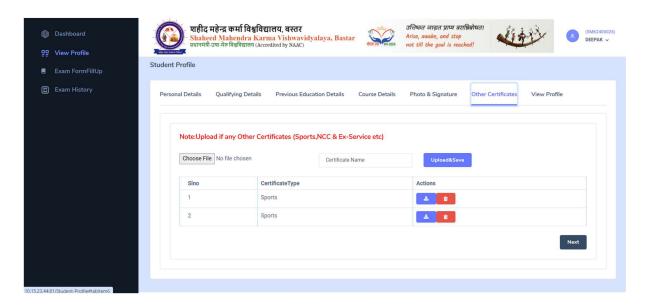

#### 22. Click Other Certificates.

Note: Here We Can Upload Other Certificates (Sports, NCC & Ex-Service etc).