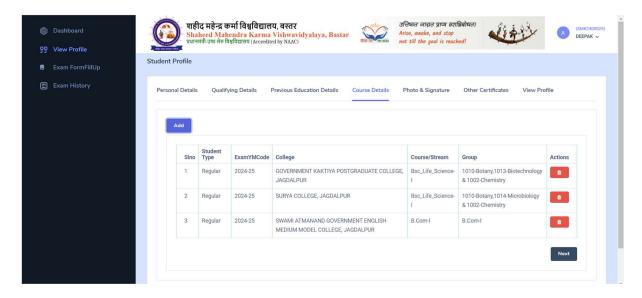

#### 18. Click Course Details.

Note: Here We Can Apply Three College And Three Courses.

19.Click Add Button.