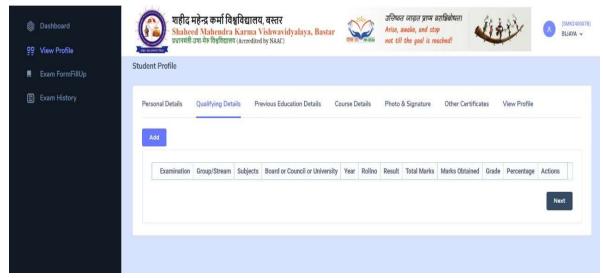

- 8. Student can see here all Activity in Dash Board.
- 9. Click on View Profile.

10. Fill The Personal Details.

11. After Filling Personal Details Click [Save & Next] Button.

12. Click Qualifying Details.

**Note: Only Add Higher Qualification Details.** 

13.Click Add Button.