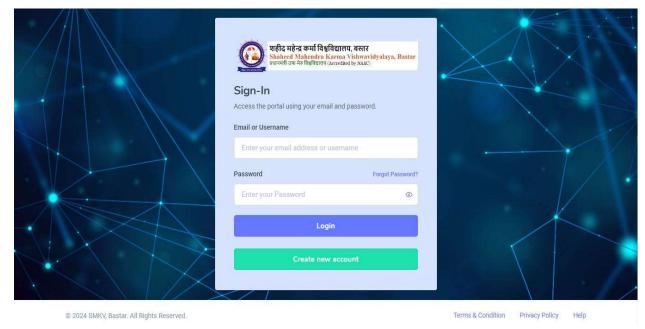

#### **Main Page:**

1. Student click the [Student login click here] Button.

2. New Student click the [Create New Account] Button.

3. New Student Fill The Registration Form Then Click The Register Button.

- **4.** Click [Registration is Completed Please Check Your Registered Email] Okay Button.
- 5. Check Your Email.

6. You Can See here Website Link and Your User ID And Password.

7. Put Here Your User Id and Password Then Click [Login] Button.