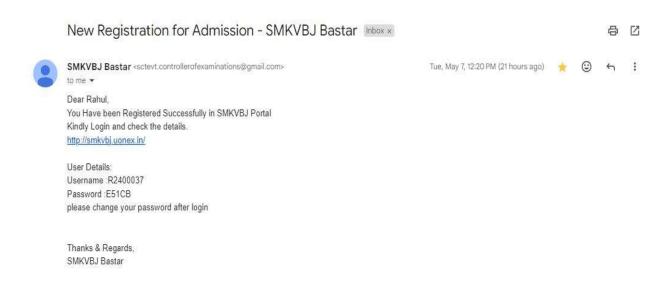

- **4.** Click [Registration is Completed Please Check Your Registered Email] Okay Button.
- 5. Check Your Email.

6. You Can See here Website Link and Your User ID And Password.

7. Put Here Your User Id and Password Then Click [Login] Button.