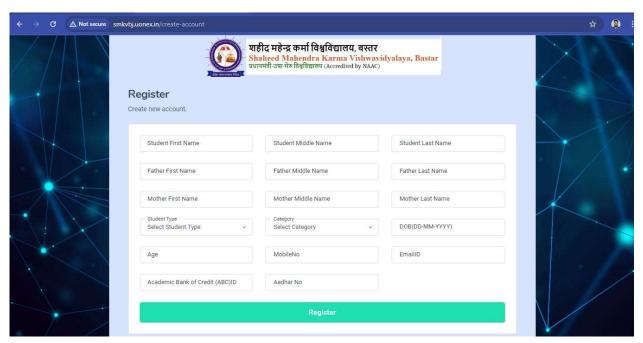

#### **Main Page:**

1. Student click the [Student login click here] Button.

2. New Student click the [Create New Account] Button.

3. New Student Fill The Registration Form Then Click The Register Button.