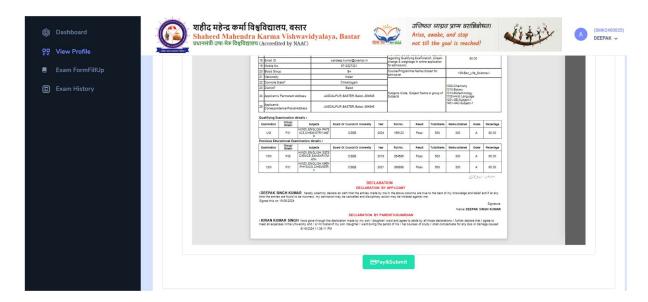

# 25.After Complete The Registration Form You Need To Click Pay & Submit Button.