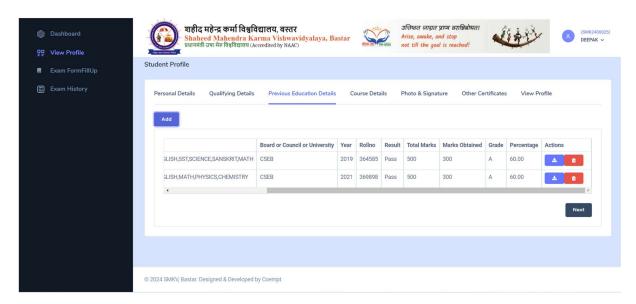

eted Please Check Your Registered Email] Okay Button.
- 5. Check Your Email.



6. You Can See here Website Link and Your User ID And Password.



7. Put Here Your User Id and Password Then Click [Login] Button.



- 8. Student can see here all Activity in Dash Board.
- 9. Click on View Profile.



10. Fill The Personal Details.



11. After Filling Personal Details Click [Save & Next] Button.



12. Click Qualifying Details.

**Note: Only Add Higher Qualification Details.** 

13.Click Add Button.



#### 14. Fill All Higher Qualification Details.



# 15. If you Have Weightage is Applicable Click The Check Boox Option





#### 16. Click Previous Education Details.

**Note: Only Add Previous Education Details.** 

17.Click Add Button.



# **After Adding The Previous Education Details**



#### 18. Click Course Details.

Note: Here We Can Apply Three College And Three Courses.

19.Click Add Button.





### 20.Click Photo & Signature.

Note: Here We Can Upload The Student Photo And Signature.

21.Click Save & Next Button.



#### 22. Click Other Certificates.

Note: Here We Can Upload Other Certificates (Sports, NCC & Ex-Service etc).

#### 23.Next Button.



#### 24.Click ViewProfile.





# 25.After Complete The Registration Form You Need To Click Pay & Submit Button.