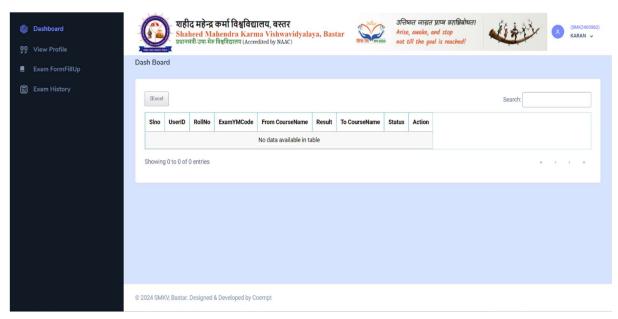

- 8. Student can see here all Activity in Dash Board.
- 9. Click on View Profile.

10. Fill The Personal Details.

11. After Filling Personal Details Click [Save & Next] Button.

12. Click Qualifying Details.