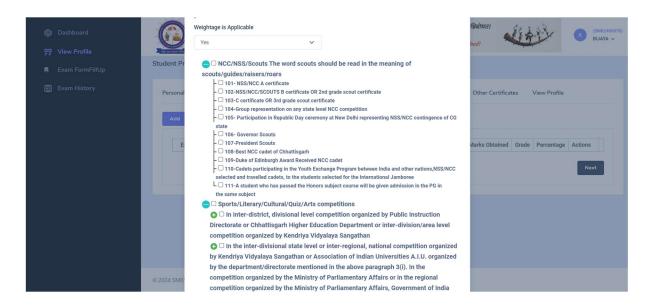

ain Page:**



1. Student click the [Student login click here] Button.



2. New Student click the [Create New Account] Button.



3. New Student Fill The Registration Form Then Click The Register Button.



- **4.** Click [Registration is Completed Please Check Your Registered Email] Okay Button.
- 5. Check Your Email.



6. You Can See here Website Link and Your User ID And Password.



7. Put Here Your User Id and Password Then Click [Login] Button.



- 8. Student can see here all Activity in Dash Board.
- 9. Click on View Profile.



10. Fill The Personal Details.



11. After Filling Personal Details Click [Save & Next] Button.



12. Click Qualifying Details.

**Note: Only Add Higher Qualification Details.** 

13.Click Add Button.



#### 14. Fill All Higher Qualification Details.



# 15. If you Have Weightage is Applicable Click The Check Boox Option





#### 16. Click Previous Education Details.

**Note: Only Add Previous Education Details.** 

17.Click Add Button.



# **After Adding The Previous Education Details**



#### 18. Click Course Details.

Note: Here We Can Apply Three College And Three Courses.

19.Click Add Button.





### 20.Click Photo & Signature.

Note: Here We Can Upload The Student Photo And Signature.

21.Click Save & Next Button.



#### 22. Click Other Certificates.

Note: Here We Can Upload Other Certificates (Sports, NCC & Ex-Service etc).

#### 23.Next Button.



#### 24.Click ViewProfile.





# 25.After Complete The Registration Form You Need To Click Pay & Submit Button.