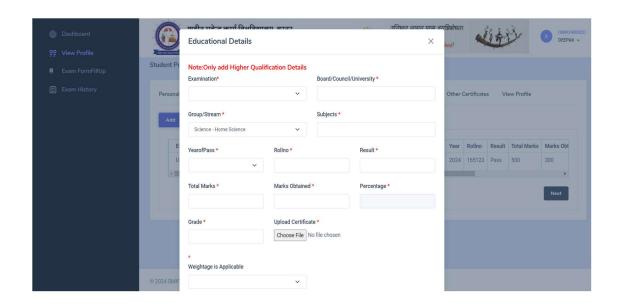

**Note: Only Add Higher Qualification Details.** 

13.Click Add Button.

#### 14. Fill All Higher Qualification Details.