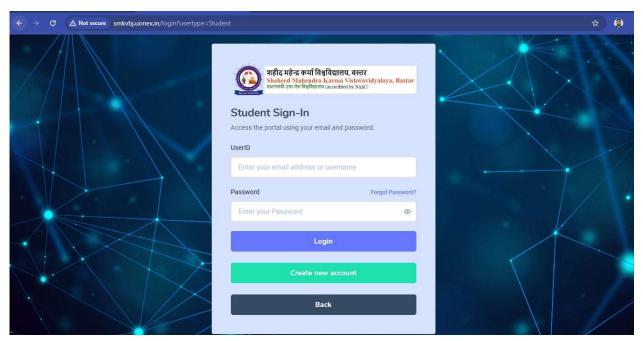

#### **Main Page:**

1. Student click the [Student login click here] Button.

2. New Student click the [Create New Account] Button.

3. New Student Fill The Registration Form Then Click The Register Button.