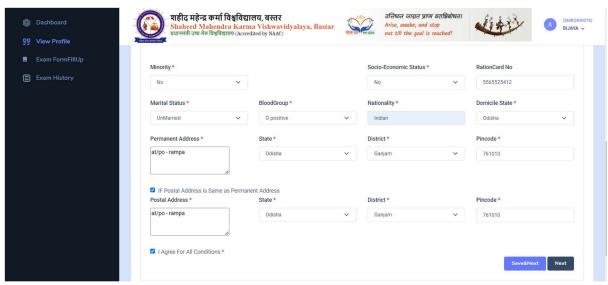

- 8. Student can see here all Activity in Dash Board.
- 9. Click on View Profile.

10. Fill The Personal Details.

11. After Filling Personal Details Click [Save & Next] Button.

12. Click Qualifying Details.