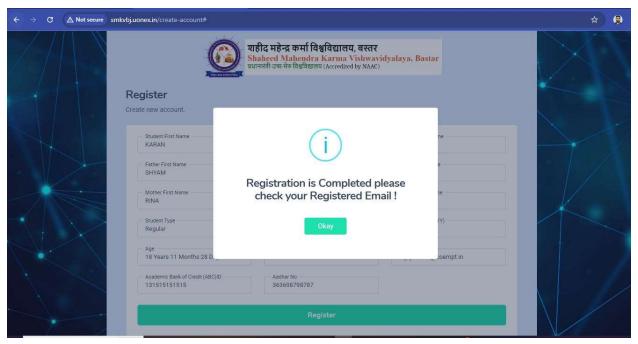

- **4.** Click [Registration is Completed Please Check Your Registered Email] Okay Button.
- 5. Check Your Email.

6. You Can See here Website Link and Your User ID And Password.

7. Put Here Your User Id and Password Then Click [Login] Button.