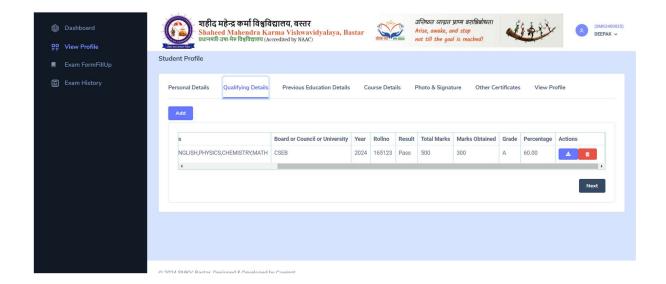

#### 16. Click Previous Education Details.

**Note: Only Add Previous Education Details.** 

17.Click Add Button.