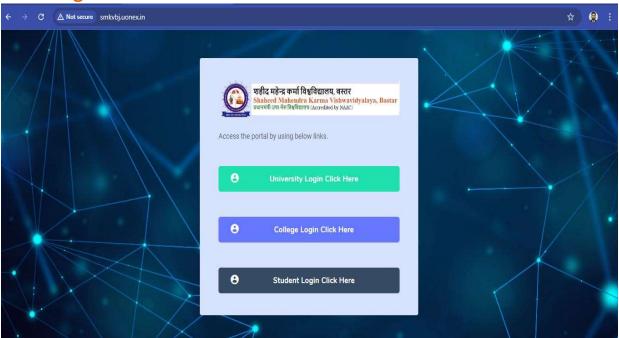

# **SMKV - Website Explanation**

You can login to this website in three Modules.

- 1. Student Login
- 2. College Login
- 3. University Login

# **Student-Login**

Online Application Form:

- ✓ University will publish the admission notification in the University Portal
- ✓ Student click the URI login to <a href="https://smkvbj.uonex.in">https://smkvbj.uonex.in</a>

#### **Main Page:**

1. Student click the [Student login click here] Button.

2. New Student click the [Create New Account] Button.

3. New Student Fill The Registration Form Then Click The Register Button.