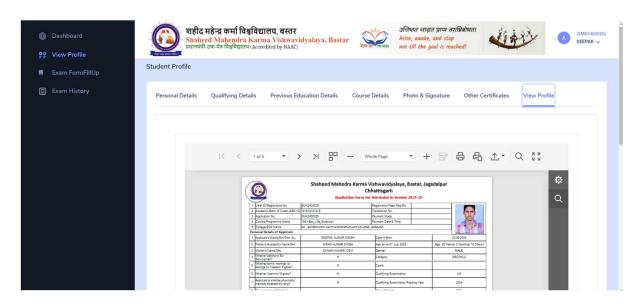

#### 24.Click ViewProfile.

- 8. Student can see here all Activity in Dash Board.
- 9. Click on View Profile.

10. Fill The Personal Details.

11. After Filling Personal Details Click [Save & Next] Button.

12. Click Qualifying Details.

#### 16. Click Previous Education Details.

**Note: Only Add Previous Education Details.** 

17.Click Add Button.

#### 18. Click Course Details.

Note: Here We Can Apply Three College And Three Courses.

19.Click Add Button.

### 20.Click Photo & Signature.

Note: Here We Can Upload The Student Photo And Signature.

21.Click Save & Next Button.

#### 22. Click Other Certificates.

Note: Here We Can Upload Other Certificates (Sports, NCC & Ex-Service etc).