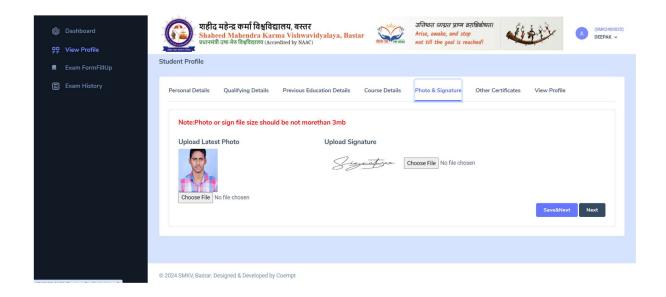

### 20.Click Photo & Signature.

Note: Here We Can Upload The Student Photo And Signature.

21.Click Save & Next Button.