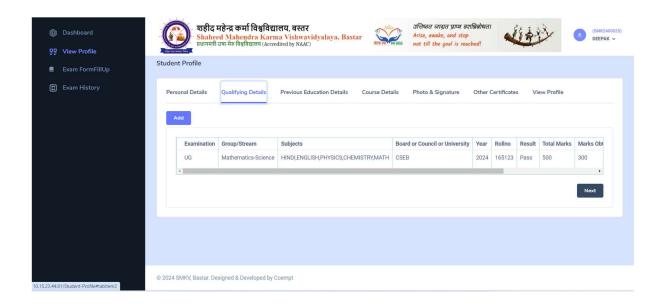

#### 16. Click Previous Education Details.

**Note: Only Add Previous Education Details.** 

17.Click Add Button.