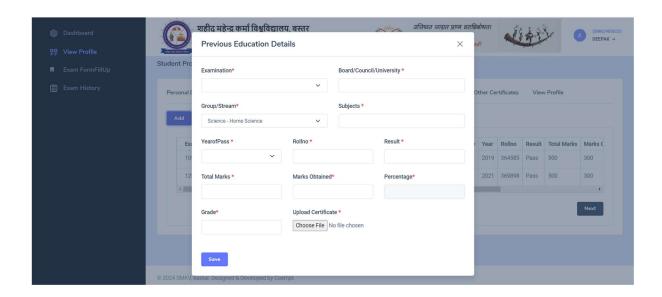

#### 16. Click Previous Education Details.

**Note: Only Add Previous Education Details.** 

17.Click Add Button.