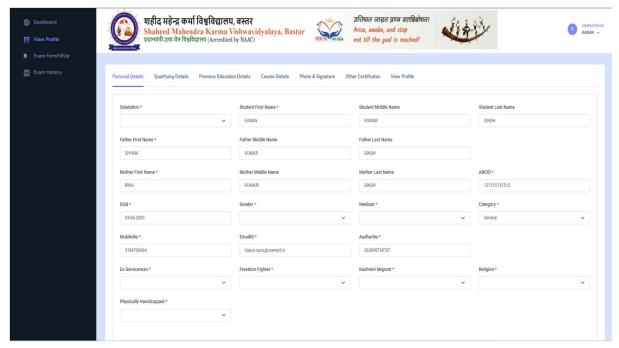

- 8. Student can see here all Activity in Dash Board.
- 9. Click on View Profile.

10. Fill The Personal Details.

11. After Filling Personal Details Click [Save & Next] Button.

12. Click Qualifying Details.